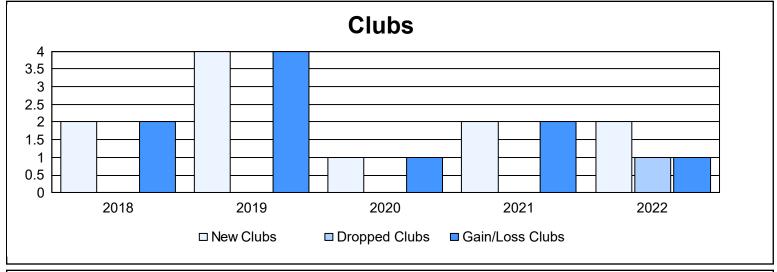

District J 3

As of June 2022 Cumulative

| Year      | New<br>Clubs | Dropped<br>Clubs | Gain/<br>Loss<br>Clubs | New<br>Members | Charter<br>Members | Reinstate<br>Members | Transfer<br>Members | Total<br>Member<br>Added | Total<br>Members<br>Dropped | Gain/<br>Loss<br>Members |
|-----------|--------------|------------------|------------------------|----------------|--------------------|----------------------|---------------------|--------------------------|-----------------------------|--------------------------|
| 2017-2018 | 2            | 0                | 2                      | 134            | 46                 | 5                    | 13                  | 198                      | 167                         | 31                       |
| 2018-2019 | 4            | 0                | 4                      | 144            | 113                | 1                    | 9                   | 267                      | 191                         | 76                       |
| 2019-2020 | 1            | 0                | 1                      | 47             | 8                  | 5                    | 4                   | 64                       | 184                         | -120                     |
| 2020-2021 | 2            | 0                | 2                      | 153            | 34                 | 9                    | 6                   | 202                      | 124                         | 78                       |
| 2021-2022 | 2            | 1                | 1                      | 188            | 51                 | 7                    | 5                   | 251                      | 207                         | 44                       |
| Average   | 2            | 0                | 2                      | 133            | 50                 | 5                    | 7                   | 196                      | 175                         | 22                       |