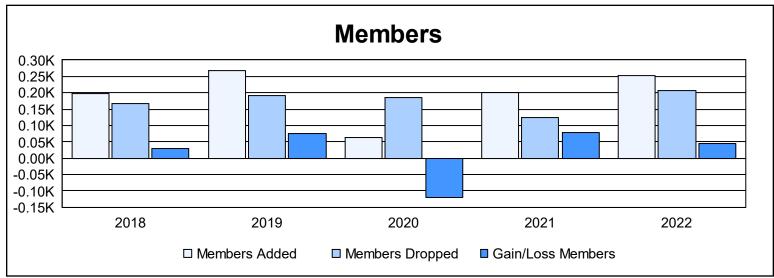

District J 3

As of June 2022 Cumulative

| Year      | New<br>Clubs | Dropped<br>Clubs | Gain/<br>Loss<br>Clubs | New<br>Members | Charter<br>Members | Reinstate<br>Members | Transfer<br>Members | Total<br>Member<br>Added | Total<br>Members<br>Dropped | Gain/<br>Loss<br>Members |
|-----------|--------------|------------------|------------------------|----------------|--------------------|----------------------|---------------------|--------------------------|-----------------------------|--------------------------|
| 2017-2018 | 2            | 0                | 2                      | 134            | 46                 | 5                    | 13                  | 198                      | 167                         | 31                       |
| 2018-2019 | 4            | 0                | 4                      | 144            | 113                | 1                    | 9                   | 267                      | 191                         | 76                       |
| 2019-2020 | 1            | 0                | 1                      | 47             | 8                  | 5                    | 4                   | 64                       | 184                         | -120                     |
| 2020-2021 | 2            | 0                | 2                      | 153            | 34                 | 9                    | 6                   | 202                      | 124                         | 78                       |
| 2021-2022 | 2            | 1                | 1                      | 188            | 51                 | 7                    | 5                   | 251                      | 207                         | 44                       |
| Average   | 2            | 0                | 2                      | 133            | 50                 | 5                    | 7                   | 196                      | 175                         | 22                       |